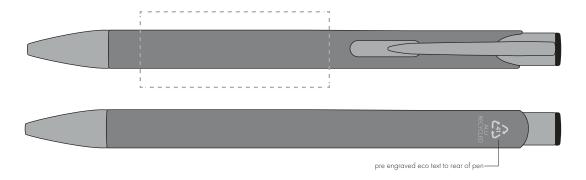

## **PANTONE REFERENCE(S)**

Engrave

ARTWORK SCALE 100% Rotary Engrave Area: 50mm x 20mm

Product Image for visualisation - colours may vary

## The dashed line is to demonstrate print area and will not appear on your printed item